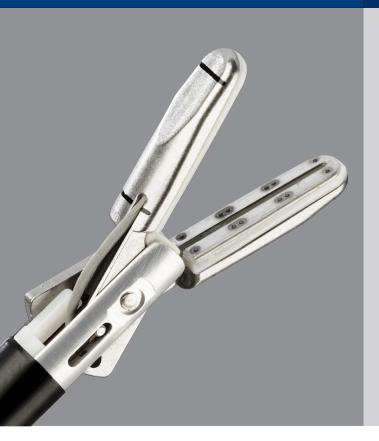

# LigaSure Atlas™ Hand Switching Instruments For open and laparoscopic procedures

# **LIGASURE ATLAS™ HAND SWITCHING INSTRUMENTS**

# **SPECIFICATIONS**

| Shaft Length   | LS1037                            | 37 cm |  |
|----------------|-----------------------------------|-------|--|
|                | LS1020                            | 20 cm |  |
| Shaft Diameter | 10 mm                             |       |  |
| Shaft Rotation | 359°                              |       |  |
| Jaw Angle      | Straight                          |       |  |
| Jaw Texture    | Smooth surface with ceramic stops |       |  |
| Seal Length    | 22 mm                             |       |  |
| Seal Width     | 6 mm (2 x 3 mm)                   |       |  |
| Cut Length     | 20 mm                             |       |  |
|                |                                   |       |  |