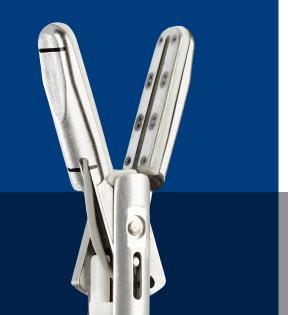

# LigaSure Atlas™ Hand Switching Instruments For open and laparoscopic procedures

# **LIGASURE ATLAS™ HAND SWITCHING INSTRUMENTS**

# **SPECIFICATIONS**

| Shaft Length   | LS1037                            | 37 cm |  |
|----------------|-----------------------------------|-------|--|
|                | LS1020                            | 20 cm |  |
| Shaft Diameter | 10 mm                             |       |  |
| Shaft Rotation | 359°                              |       |  |
| Jaw Angle      | Straight                          |       |  |
| Jaw Texture    | Smooth surface with ceramic stops |       |  |
| Seal Length    | 22 mm                             |       |  |
| Seal Width     | 6 mm (2 x 3 mm)                   |       |  |
| Cut Length     | 20 mm                             |       |  |
|                |                                   |       |  |