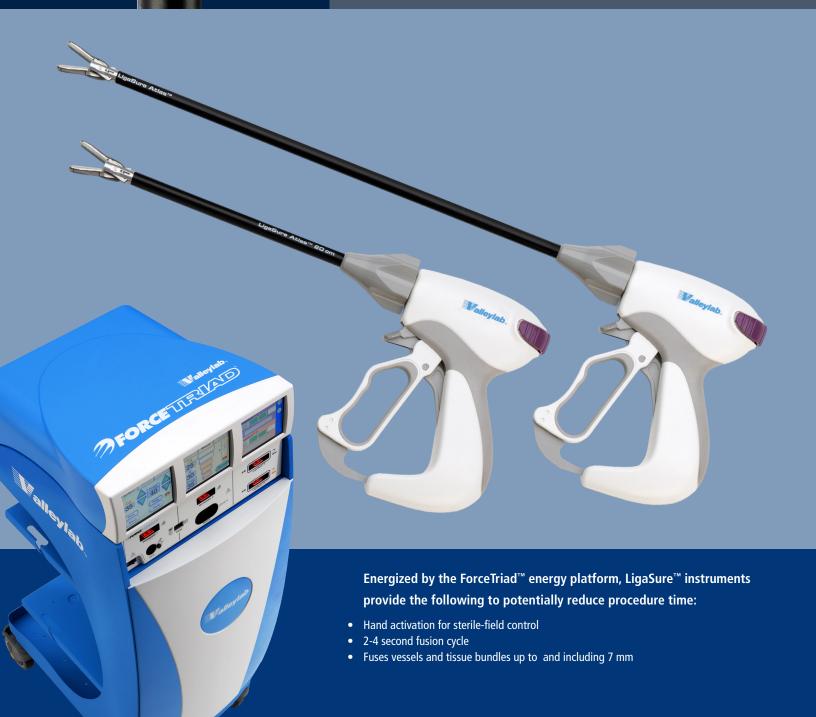

# LigaSure Atlas™ Hand Switching Instruments For open and laparoscopic procedures

# **LIGASURE ATLAS™ HAND SWITCHING INSTRUMENTS**

### FORCETRIAD™ ENERGY PLATFORM