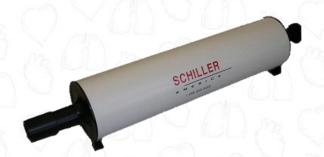

The Schiller 3 Liter Calibration Syringe is designed to simplify the process of spirometry calibration and ensure that your spirometer devices are functioning correctly (ATS2005 Guidelines).

## SCHILLER CALIBRATION SYRINGE