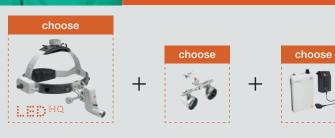

## **TOPSELLER IN ALL SURGICAL SPECIALTIES**

ML4 LED HeadLight Kits with HR or HRP Binocular Loupes, with i-View loupe mount and S-GUARD, Headband Professional L, mPack and plug-in transformer, cleaning fluid, cleaning cloth

| with HR Binocular Loupe 2.5 x/340 mm working distance    | J-008.31.440 |
|----------------------------------------------------------|--------------|
| with HR Binocular Loupe 2.5 x/420 mm working distance    | J-008.31.441 |
| with HR Binocular Loupe 2.5 x/520 mm working distance    | J-008.31.450 |
|                                                          |              |
| with HRP Binocular Loupe 3.5 x / 420 mm working distance | J-008.31.442 |
| with HRP Binocular Loupe 4x/340 mm working distance      | J-008.31.443 |
| with HRP Binocular Loupe 6x/340 mm working distance      | J-008.31.444 |
|                                                          |              |

ML4 LED HeadLight Kits with HR or HRP Binocular Loupes, without S-GUARD, with i-View loupe mount, Headband Professional L, mPack and plug-in transformer

| with HR Binocular Loupe 2.5x/340mm working distance                                                                                                                                                                                                                                                                                                                                                                                                                                                                                                                                                                                                                                                                                                                                                                                                                                                                                                                                                                                                                                                                                                                                                                                                                                                                                                                                                                                                                                                                                                                                                                                                                                                                                                                                                                                                                                                                                                                                                                                                                                                                            | J-008.31.452 |
|--------------------------------------------------------------------------------------------------------------------------------------------------------------------------------------------------------------------------------------------------------------------------------------------------------------------------------------------------------------------------------------------------------------------------------------------------------------------------------------------------------------------------------------------------------------------------------------------------------------------------------------------------------------------------------------------------------------------------------------------------------------------------------------------------------------------------------------------------------------------------------------------------------------------------------------------------------------------------------------------------------------------------------------------------------------------------------------------------------------------------------------------------------------------------------------------------------------------------------------------------------------------------------------------------------------------------------------------------------------------------------------------------------------------------------------------------------------------------------------------------------------------------------------------------------------------------------------------------------------------------------------------------------------------------------------------------------------------------------------------------------------------------------------------------------------------------------------------------------------------------------------------------------------------------------------------------------------------------------------------------------------------------------------------------------------------------------------------------------------------------------|--------------|
|                                                                                                                                                                                                                                                                                                                                                                                                                                                                                                                                                                                                                                                                                                                                                                                                                                                                                                                                                                                                                                                                                                                                                                                                                                                                                                                                                                                                                                                                                                                                                                                                                                                                                                                                                                                                                                                                                                                                                                                                                                                                                                                                |              |
| with HR Binocular Loupe 2.5x/420 mm working distance                                                                                                                                                                                                                                                                                                                                                                                                                                                                                                                                                                                                                                                                                                                                                                                                                                                                                                                                                                                                                                                                                                                                                                                                                                                                                                                                                                                                                                                                                                                                                                                                                                                                                                                                                                                                                                                                                                                                                                                                                                                                           | J-008.31.453 |
| with HR Binocular Loupe 2.5x/520mm working distance                                                                                                                                                                                                                                                                                                                                                                                                                                                                                                                                                                                                                                                                                                                                                                                                                                                                                                                                                                                                                                                                                                                                                                                                                                                                                                                                                                                                                                                                                                                                                                                                                                                                                                                                                                                                                                                                                                                                                                                                                                                                            | J-008.31.463 |
| The state of the s |              |
|                                                                                                                                                                                                                                                                                                                                                                                                                                                                                                                                                                                                                                                                                                                                                                                                                                                                                                                                                                                                                                                                                                                                                                                                                                                                                                                                                                                                                                                                                                                                                                                                                                                                                                                                                                                                                                                                                                                                                                                                                                                                                                                                |              |
| with HRP Binocular Loupe 3.5×/420 mm working distance                                                                                                                                                                                                                                                                                                                                                                                                                                                                                                                                                                                                                                                                                                                                                                                                                                                                                                                                                                                                                                                                                                                                                                                                                                                                                                                                                                                                                                                                                                                                                                                                                                                                                                                                                                                                                                                                                                                                                                                                                                                                          | J-008.31.454 |
| with HRP Binocular Loupe 4x/340 mm working distance                                                                                                                                                                                                                                                                                                                                                                                                                                                                                                                                                                                                                                                                                                                                                                                                                                                                                                                                                                                                                                                                                                                                                                                                                                                                                                                                                                                                                                                                                                                                                                                                                                                                                                                                                                                                                                                                                                                                                                                                                                                                            | J-008.31.456 |
|                                                                                                                                                                                                                                                                                                                                                                                                                                                                                                                                                                                                                                                                                                                                                                                                                                                                                                                                                                                                                                                                                                                                                                                                                                                                                                                                                                                                                                                                                                                                                                                                                                                                                                                                                                                                                                                                                                                                                                                                                                                                                                                                |              |
| with HRP Binocular Loupe 6x/340 mm working distance                                                                                                                                                                                                                                                                                                                                                                                                                                                                                                                                                                                                                                                                                                                                                                                                                                                                                                                                                                                                                                                                                                                                                                                                                                                                                                                                                                                                                                                                                                                                                                                                                                                                                                                                                                                                                                                                                                                                                                                                                                                                            | J-008.31.457 |
|                                                                                                                                                                                                                                                                                                                                                                                                                                                                                                                                                                                                                                                                                                                                                                                                                                                                                                                                                                                                                                                                                                                                                                                                                                                                                                                                                                                                                                                                                                                                                                                                                                                                                                                                                                                                                                                                                                                                                                                                                                                                                                                                |              |