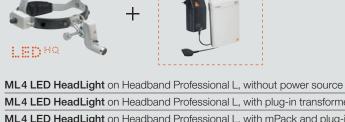

**HEADLIGHTS** 

**PERFECT ILLUMINATION** 

J-008.31.410

J-008.31.276

J-008.31.277

choose

| ML4 LED HeadLight on Headband Professional L, with plug-in transformer                                        | J-008.31.411 |
|---------------------------------------------------------------------------------------------------------------|--------------|
| ML4 LED HeadLight on Headband Professional L, with mPack and plug-in transformer                              | J-008.31.413 |
| ML4 LED HeadLight on Headband Professional L, with mPack UNPLUGGED and plug-in transformer UNPLUGGED          | J-008.31.415 |
| ML4 LED HeadLight on Headband Professional L, with wall mounted EN50 UNPLUGGED charger and 2x mPack UNPLUGGED |              |
|                                                                                                               |              |
|                                                                                                               |              |