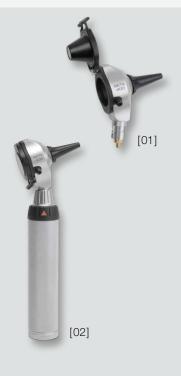

#### EXCEPTIONAL DEPTH OF FIELD

Precise image: Provides sharp spatial images in a convenient working range.

2.5V: B-001.11.400

3.5V: B-002.11.400

BETA 400 F.O. Otoscope with 1 set (4 pcs.) of reusable tips and 5 of both AllSpec disposable tips 2.5 and 4 mm Ø, spare bulb, **BETA battery handle 2.5V**, hard case [02]