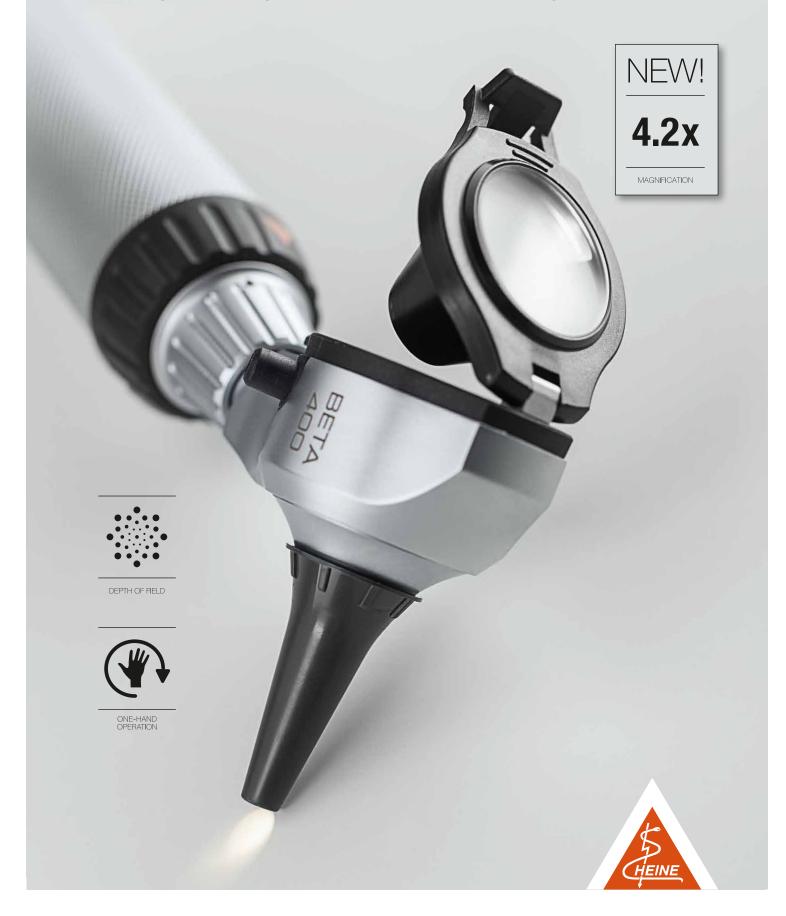

## THE HEINE BETA® 400 FIBER OPTIC OTOSCOPE. 4.2 x MAGNIFICATION. EXCEPTIONAL DEPTH OF FIELD. ONE HAND OPERATION.

The HEINE BETA® 400 F.O. Otoscope is the most advanced high quality otoscope making more details visible, while maintaining familiar handling and functionality. With a previously unmatched magnification factor of 4.2x and multi-coated precision optics for sharp spatial images, it truly provides for the best diagnosis. Combined with a large field of view the ear canal and tympanum are clearly visible at a glance. The unique opening mechanism (patent pending) can be operated with one hand and flips up the optical system. Application of instruments through the device becomes easily possible.

#### 4.2x MAGNIFICATION

Unrivalled: More detail of anatomical structures and easy recognition of foreign bodies.

#### ONE HAND OPERATION

Easy thumb control: Optical system to be flipped open and out of the way, enabling instrumentation and ease of cleaning.

#### EXCEPTIONAL DEPTH OF FIELD

Precise image: Provides sharp spatial images in a convenient working range.

2.5V: B-001.11.400

3.5V: B-002.11.400

BETA 400 F.O. Otoscope with 1 set (4 pcs.) of reusable tips and 5 of both AllSpec disposable tips 2.5 and 4 mm Ø, spare bulb, **BETA battery handle 2.5V**, hard case [02]