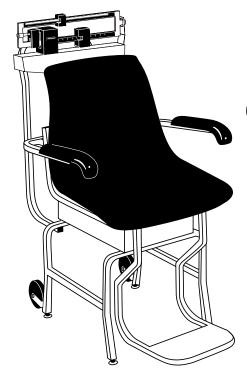

RELIABLE
Physician's
Chair Scales
for
Patients
with Special
Health Care
Needs

Footrest lifts out of the way for safe seating and convenient transport of scale while the lift-away arms allow patients side or front access. Oversized wheels facilitate movement of scale. Complete with heavy-duty understructure, these scales come fully assembled and ready to use. Black vinyl upholstery is complemented by the metal support structure.

## MECHANICAL CHAIR SCALE

Mechanical chair scales are available in pounds or pounds/kilo models. Die-cast, easy-to-read beams are readable from front and back.

**Capacity - 475:** 400 lb x 4 oz

**4751:** 400 lb x 4 oz/180 kg x 100 g