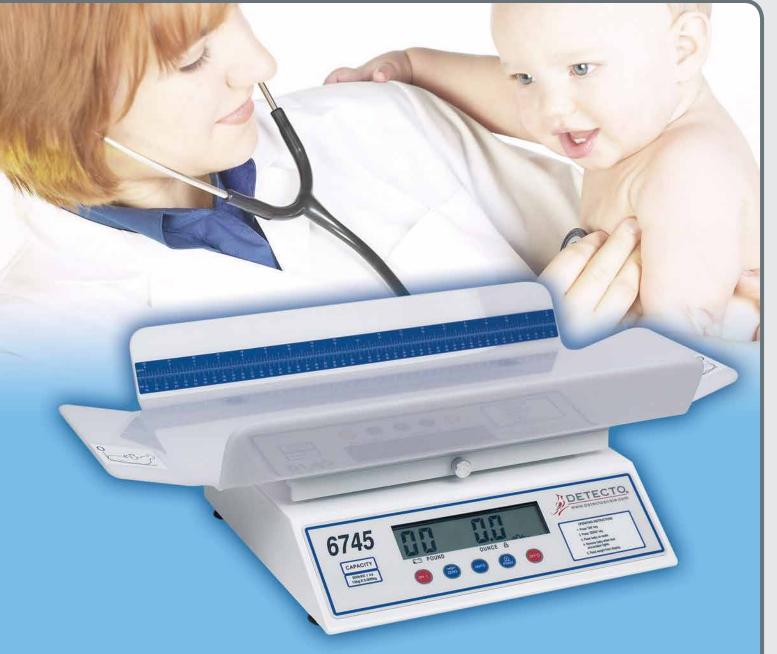

## 6745 Digital Baby Scale

30 lb x 0.1 oz / 15 kg x 0.005 kg

Detecto's model 6745 Digital Baby Scale has a lock-in weight feature which compensates for typical newborn movement. When weight stabilizes, it is "locked in" and displayed. The infant can be removed and its weight is retained. The scale features a built-in battery charger, battery or AC power, a built-in measuring tape, and a large 1.0" high transflective LCD display. Serial output allows the scale to be connected to a printer or PC.

## **Model 6745 Digital Baby Scale**

Years of experience have gone into creating the latest in accurate, dependable infant scales... Detecto's 6745. Designed to be used with the utmost ease, this scale can weigh even the most active baby. With step-by-step instructions right on the keypad, there's never any question about what to do next. The 6745 features lock-in weight ability, built-in battery charger for NiCad or NiMH batteries (15 hours charging time), a locking pin for easily removing the tray for cleaning, and sleep and auto shutoff modes to extend battery life.