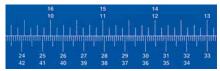

An integrated ruler on the baby tray measures up to 22"/56 cm

Cardinal Scale reserves the right to improve, enhance, or modify features and specifications without prior notice.

DETECTO

A Division of Cardinal Scale Manufacturing Co.