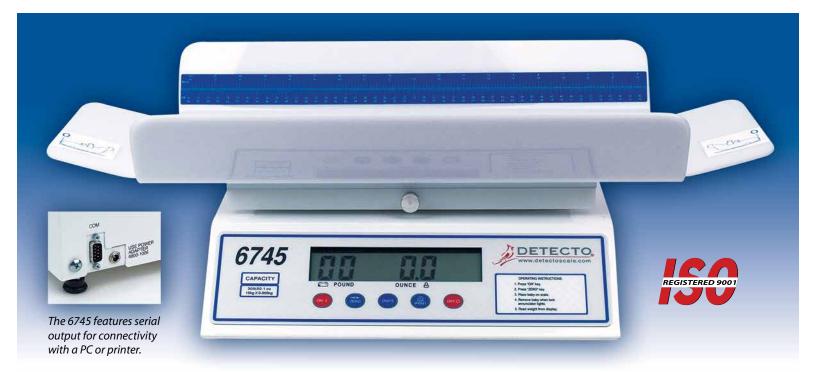

## 6745 Digital Baby Scale

30 lb x 0.1 oz / 15 kg x 0.005 kg

Detecto's model 6745 Digital Baby Scale has a lock-in weight feature which compensates for typical newborn movement. When weight stabilizes, it is "locked in" and displayed. The infant can be removed and its weight is retained. The scale features a built-in battery charger, battery or AC power, a built-in measuring tape, and a large 1.0" high transflective LCD display. Serial output allows the scale to be connected to a printer or PC.

| 6745 SPECIFICATIONS |                                                               |
|---------------------|---------------------------------------------------------------|
| Capacity            | 30 lb x 0.1 oz /<br>15 kg x 0.005 kg                          |
| Tray Size           | 26" W x 12.188" D / 66 cm W x 31 cm D                         |
| Overall Size        | 26" W x 14.256" D x 7.473" H /<br>66 cm W x 36 cm D x 19 cm H |
| Display             | 6-digit, 7-segment 1.0" / 25 mm high transflective LCD        |
| Power               | 6 "C" cell batteries or universal AC adapter                  |
| Weight Units        | Pounds and Ounces /<br>Kilograms                              |
| Integrated Ruler    | Measures up to 22" / 56 cm                                    |
| Output              | RS-232 serial                                                 |
| Shipping Weight     | 25 lb / 11 kg                                                 |

An integrated ruler on the baby tray measures up to 22"/56 cm

Cardinal Scale reserves the right to improve, enhance, or modify features and specifications without prior notice.

DETECTO

A Division of Cardinal Scale Manufacturing Co.