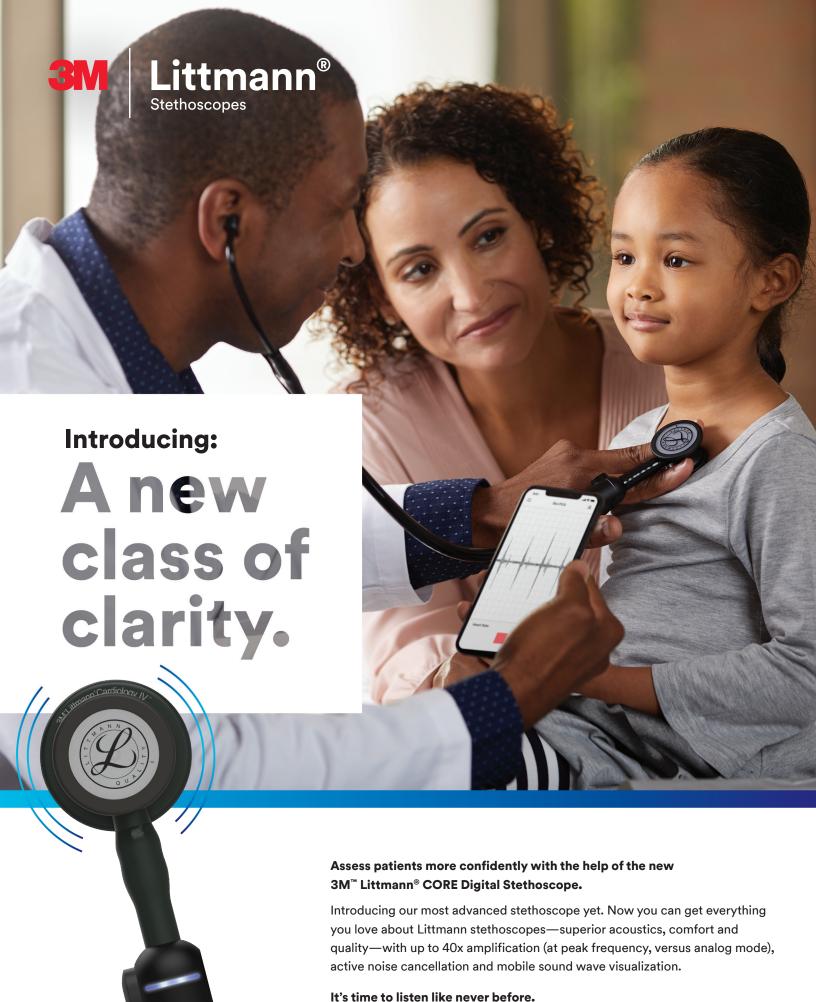

# Take listening to a whole new level.

3M™ Littmann® CORE Digital Stethoscope

#### Hear more. Way more.

Up to 40x amplification\* and active noise cancellation to reduce background noise.

\*40x amplification based on comparison of analog versus electronically assisted amplified listening with maximum volume at the peak frequency (125 Hz).

#### Comfort. Confidence.

Snap tight, soft sealing eartips conform to ears for an excellent acoustic seal and comfortable fit.

### Hear it the way you want to.

Quickly toggle between analog and amplified listening modes—and use the tunable diaphragms on both sides of the double-sided chestpiece to hear high and low frequency sounds.

## Discover new details with digital.

Connects to Eko software, allowing you to visualize heart sound waveforms in real time. Plus, use AI to aid in the detection of heart murmurs. (Subscription required\*\*. Learn more at ekohealth.com/ai)