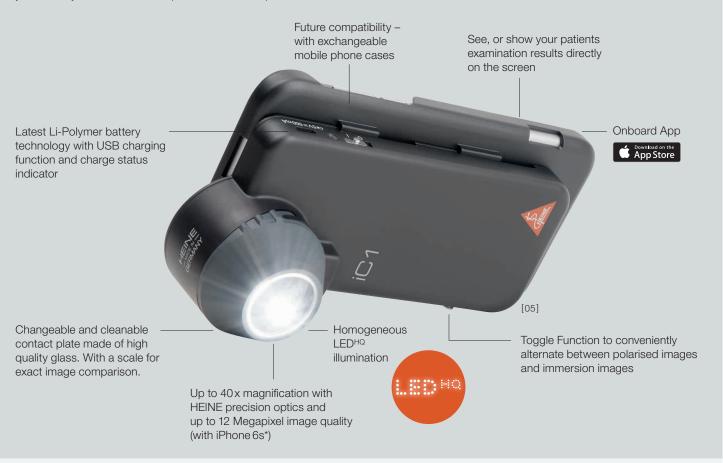

## NEW! HEINE® iC1 – 21st Century Digital Dermatoscopy

The HEINE iC1 is a new image capturing device to record clinical and dermatoscopic images for documenting, monitoring and supporting differential diagnosis of melanoma and other skin lesions. Innovative HEINE LEDHQ illumination combined with precision optics provide high resolution and reflex-free images with an Apple® iPhone® 5, 5s, 6, 6s and SE. The integrated Toggle Function allows you to easily alternate between polarised and non-polarised views.

### [ ACCESSORIES ]

| USB cord with E4-USB Medical approved plug-in power supply [01] + [02] Medical approved plug-in power supply with 5V and 500mA; changeable plug adapter | Art.No: <b>X-000.99.303</b> |      |
|---------------------------------------------------------------------------------------------------------------------------------------------------------|-----------------------------|------|
| Contact plate with scale [03]                                                                                                                           | Art.No: K-000.34.201        | [01] |
| Mobile phone case, for Apple iPhone 6/6s [04]                                                                                                           | Art.No: K-000.34.250        | [02] |
| Mobile phone case, for Apple iPhone 5/5s and iPhone SE                                                                                                  | Art.No: K-000.34.251        |      |

#### [ TECHNICAL DATA ]

| Catalogue number:<br>K-270.28.305<br>iC1 set/6 | complete with: HEINE iC1 with contact plate with scale, mobile phone case iC1/6 currently available for Apple iPhone 6/6s [05], USB cord with medical approved plug-in power supply          |
|------------------------------------------------|----------------------------------------------------------------------------------------------------------------------------------------------------------------------------------------------|
| Catalogue number:<br>K-271.28.305<br>iC1 set/5 | complete with: HEINE iC1 with contact plate with scale, mobile phone case iC1/5 currently available for Apple iPhone 5/5s and iPhone SE, USB cord with medical approved plug-in power supply |
| Available versions                             | iC 1/5 for iPhone 5/5s and iPhone SE; iC 1/6 for iPhone 6/6s                                                                                                                                 |
| Weight                                         | 140g                                                                                                                                                                                         |
| Dimensions                                     | 140x65x42mm up to 155x75x50mm                                                                                                                                                                |
| Users manual                                   | DE, GB, FR, ES, IT, SE, NL, DK, FI, PT                                                                                                                                                       |
| Operating conditions                           | +10°C to +35°C, 30% to 75% RH, 700hPa to 1060hPa                                                                                                                                             |
| Terms of transport                             | -20°C to +50°C, 45% to 85% RH, 500hPa to 1060hPa                                                                                                                                             |
| Electrical data                                | micro USB (5V) <500 mA, charging time typ. 2.5h, operating time typ. 3.5h<br>Li-Polymer rechargeable battery                                                                                 |
| Optical data                                   | Optical magnification = 15x, digital magnification = 40x (with iPhone 6 and 24" display), 21mm field of view                                                                                 |
| LED                                            | $4\times$ high power LEDs, colour temp. typ. 5000K, working life typ. 100000h, typ. CRI ${\geq}80$                                                                                           |