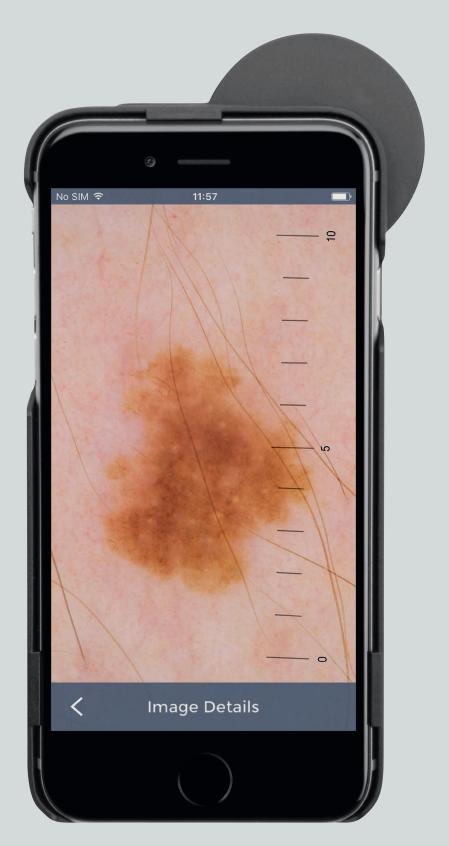

## NEW! HEINE® iC1 – 21st Century Digital Dermatoscopy

The HEINE iC1 is a new image capturing device to record clinical and dermatoscopic images for documenting, monitoring and supporting differential diagnosis of melanoma and other skin lesions. Innovative HEINE LEDHQ illumination combined with precision optics provide high resolution and reflex-free images with an Apple® iPhone® 5, 5s, 6, 6s and SE. The integrated Toggle Function allows you to easily alternate between polarised and non-polarised views.