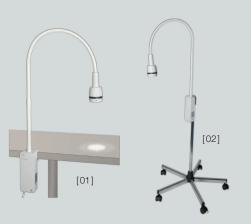

**Various mounting options.** Wall mounting, clamp for table-top mounting or on a wheeled stand.

EL3 LED Examination Light with wall mount

J-008.27.011

EL3 LED Examination Light with clamp for table-top mounting [01]

J-008.27.013

EL3 LED Examination Light with wheeled stand, metal-base [02]

J-008.27.014