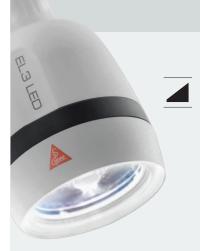

## **PERFORMANCE**

**Simply Bright.** The EL3 LED provides bright (>42,000 lux/>350 lumen)\*, shadow-free illumination precisely at the point of interest.

**LED in HQ.** The new standard in LED illumination defining optimal light intensity, homogeneity and colour rendering for the most accurate diagnosis. Red is red, blue is blue. A white light with a colour temperature of 5,000 K, Colour Rendering Index (CRI) > 90, special index for red colours (R9) > 90 on a maximum scale of 100.

**Shadow-Free Illumination.** The compact illumination head (Ø approx. 60 mm) allows convenient, precise positioning, particularly in difficult application situations. Optimal positioning eliminates unwanted shadows in the illuminated field.