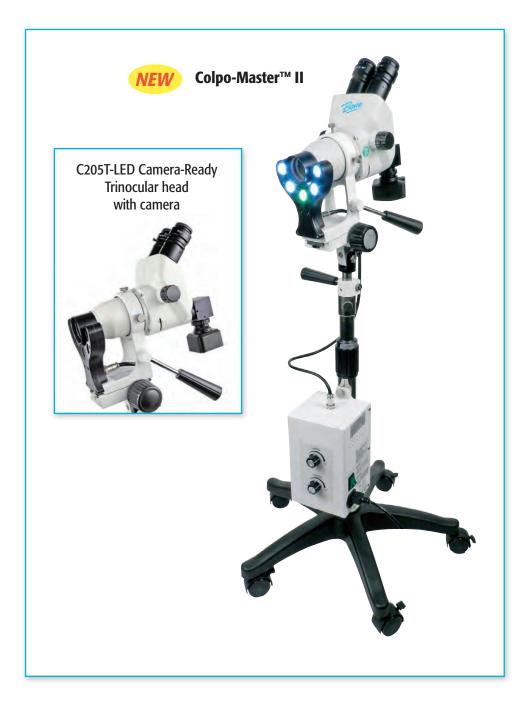

## **COLPO-MASTER™ II CENTER-POST MOUNT COLPOSCOPES**

Colpo-Master™ II is a compact Center-Post Colposcope with unique, continuous zoom magnification and sharp focusing for crisp 3-D imaging.

### **Features:**

- HEAD: Full continuous zoom magnification range: 4 27x with 20x eyepieces.
  Binocular or video-ready Trinocular heads, with 298mm working distance.
  The field of view (FOV) ranges from 58.5mm at 4x to 8.5mm at 27x
- 3-D Stereoscopic Viewing
- Dual diopters allow user to independently focus each eyepiece to adjust for the natural vision differential between eyes forviewing comfort. Camera-ready Trinocular models allow the user to view through both eyepieces while using the camera.
- Sturdy, 5-legged, easy-to-maneuver base slides in and under exam tables for optimal positioning
- Dual light intensity controls for both whte and green LEDs
- Adjustable height center post with smooth suspension system
- S-Video and digital camera options available, trinocular version with built-in C-Mount Camera adapter

Complete with dust cover, power cord, manual, tool kit and 7 Year Limited Warranty, 1 year on electrical system (excludes bulbs and fuses). Optional accessories are available - please contact your Bovie Representative for additional information.

| Item No.     | Description                                                     |
|--------------|-----------------------------------------------------------------|
| CS-205LED    | Colpo-Master™ II Binocular Zoom Center Post Colposcope          |
| CS-205LED-E  | Colpo-Master™ II Binocular Zoom Center Post Colposcope, 220V    |
| CS-205TLED   | Colpo-Master™ II Camera-Ready Zoom Center Post Colposcope       |
| CS-205TLED-E | Colpo-Master™ II Camera-Ready Zoom Center Post Colposcope, 220V |