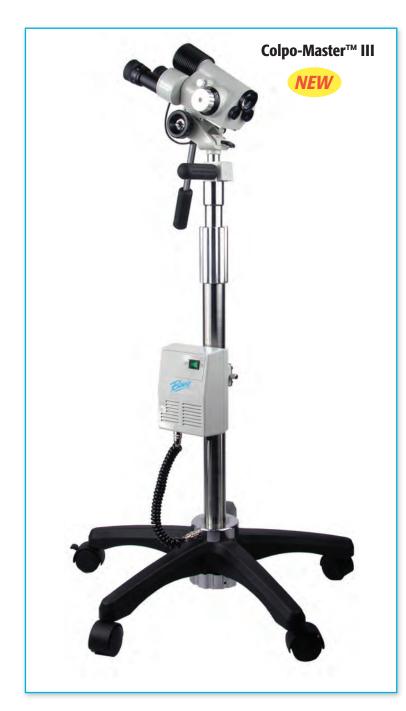

## **COLPO-MASTER™ III TRIPLE MAGNIFICATION COLPOSCOPES**

Introducing the NEW Colpo-Master III Triple Magnification, LED Illuminated Center-Post Colposcopes. Select wheeled or pedestal base models.

Simple and easy to use, featuring brilliant, sharp optics and three magnification settings: 3.75x, 7.5x and 15x. Changing magnification is a simple rotation of the knob, while staying in focus!

The state of the art LED illumination provides bright, white light that will not burn out, or burn too hot!

#### **Features:**

- Three Magnification Settings: 3.75x, 7.5x and 15x
- Look straight through, no angled eypieces
- Rheostat intensity controlled, bright LED illumination
- Paired 12.5x Widefield Eyepieces with rubber eye-guards
- 3-D Stereoscopic Viewing
- Dual Diopter, independent eye focusing controls
- Flip-down green filter, built into the head
- 300 mm Working Distance
- Extra-Wide 115 mm Interpupillary Distance Adjustment
- Center-Post stand with rolling, locking casters, or pedestal base
- Light weight, easy to maneuver
- Broad Range Universal Power Supply 90-240V
- Net Weight 23lbs, Shipping Weight 32lbs

Complete with dust cover, power cord, manual, tool kit and

7 Year Limited Warranty, 1 year on electrical system (excludes bulbs and fuses).

| Item No. | Description                                                                          |
|----------|--------------------------------------------------------------------------------------|
| CS-305   | Colpo-Master™ III Binocular Triple Magnification Colposcope with 5-Wheel Base        |
| CS-305E  | Colpo-Master™ III Binocular Triple Magnification Colposcope, 220V with 5-Wheel Base  |
| CS-315   | Colpo-Master™ III Binocular Triple Magnification Colposcope with Pedestal Base       |
| CS-315E  | Colpo-Master™ III Binocular Triple Magnification Colposcope, 220V with Pedestal Base |
| CS-8182  | Digital Eyepiece Camera, 2.0 megapixel with Image Capture software for Windows XP/7  |