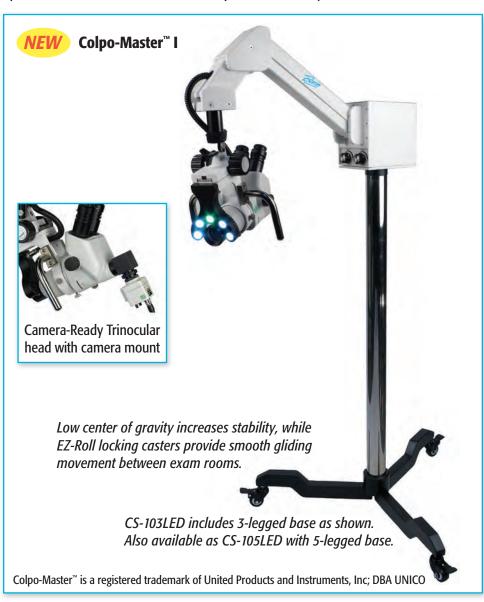

## **COLPO-MASTER™ I ZOOM SUSPENSION ARM COLPOSCOPES**

The Colpo-Master™ is perfect for the GYN performing both exams and procedures. The swing-arm design allows easy access to the vaginal canal during surgical procedure.

Colpo-Master™ I features smooth, continuous zoom 4 – 27x magnification with 20x eyepieces and sharp focus for 3-D imaging. Available with Binocular or camera-ready Trinocular heads with 298mm working distance. The field of view (FOV) ranges from 58.5mm at 4x to 8.5mm at 27x. All models with your choice of 3 or 5 leg sturdy mobile bases.

Designed with your viewing comfort in mind; each model has dual diopter adjustments to independently adjust the focus of both Left and Right eyepieces to eliminate eyestrain. Camera-ready Trinocular models allow the user to view through both eyepieces while using the camera.

Colpo-Master™ I's Suspension Arm is rock-steady. To make head positioning easy it comes with locking casters and stainless steel handlebars, standard.

Complete with dust cover, power cord, manual, tool kit and 7 Year Limited Warranty, 1 year on electrical system (excludes bulbs and fuses). Optional accessories are available - please contact your Bovie Representative for additional information.

| Item No.     | Description                                                    |
|--------------|----------------------------------------------------------------|
| CS-103LED    | Colpo-Master™ I Binocular Zoom Suspension-Arm Colposcope       |
| CS-103LED-E  | Colpo-Master™ I Binocular Zoom Suspension-Arm Colposcope, 220V |
| CS-103TLED   | Colpo-Master™ I Camera-Ready Zoom Swing-Arm Colposcope         |
| CS-103TLED-E | Colpo-Master™ I Camera-Ready Zoom Swing-Arm Colposcope, 220V   |
| CS-105LED    | Same as CS-103LED above, with 5-legged base                    |
| CS-105TLED   | Same as CS-103TLED above, with 5-legged base                   |