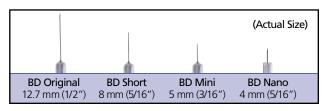

Length: Insulin needles come in different lengths. BD Original Needles are 12.7 mm (1/2") long, and BD Short Needles are 8 mm (5/16") long. The BD Nano Needle 4mm (3/16") and BD Mini Needle 5mm (5/32") are available only in pen needles.

Be sure to check with your healthcare professional before using a shorter needle.

BD Nano 4mm and BD Mini 5mm only available in pen needles

BD Ultra-Fine<sup>™</sup> Pen Needles fit all diabetes pens and dosers sold in the U.S.\* \*As of April 2010