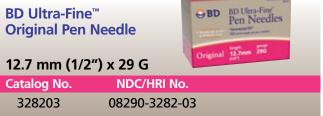

Length: Insulin needles come in different lengths. BD Original Needles are 12.7 mm (1/2") long, and BD Short Needles are 8 mm (5/16") long. The BD Nano Needle 4mm (3/16") and BD Mini Needle 5mm (5/32") are available only in pen needles.

| BD Pen Needles                      |                       |
|-------------------------------------|-----------------------|
| BD Ultra-Fine <sup>™</sup> Nano     | 4 mm (5/32") x 32 G   |
| BD Ultra-Fine <sup>™</sup> Mini     | 5 mm (3/16") x 31 G   |
| BD Ultra-Fine <sup>™</sup> Short    | 8 mm (5/16") x 31 G   |
| BD Ultra-Fine <sup>™</sup> Original | 12.7 mm (1/2") x 29 G |