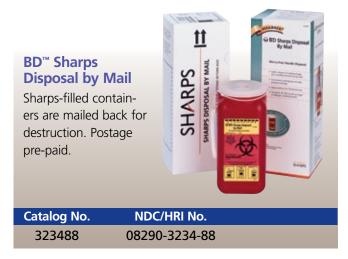

| 08290-3257-72 |

### Some things are Single Use Only



Proper syringe disposal will help to:

- Store and safely dispose of used syringes and lancets,
- Protect trash collectors from accidental needlesticks,
- Prevent your used syringes from falling into the wrong hands,
- Protect the environment.

#### Why Insulin Syringes and Pen Needles shouldn't be reused:

#### Sterility

If you reuse a needle, you should be aware that it is no longer sterile

#### **Injection pain**

Insulin needles are finely ground and lubricated. Reuse leads to tip damage and loss of lubricant which increases pain.

#### **Dosage accuracy**

Keeping a pen needle on your insulin pen may affect the accuracy of your dose. Talk to your healthcare professional for more details.



### **BD** Disposal





#### BD Safe-Clip™

Needle clipping and storage device safely holds up to 1,500 needles



Catalog No. 328235 NDC/HRI No. 08290-3282-35 With more than 80 years of experience in making the world's leading brand of insulin delivery products, BD insulin syringes and pen needles meet your needs for quality and comfort. The needles are designed for the ultimate in comfort and come in a variety of lengths and gauges.

### Syringe Volume:

In addition to gauge and length, there is one more factor to consider when choosing a syringe: volume. Choose the smallest syringe that can hold your prescribed amount of insulin. It's easier to read the markings on the smaller syringes.

#### The three syringe sizes are:

| Capacity                  | For doses up to: |
|---------------------------|---------