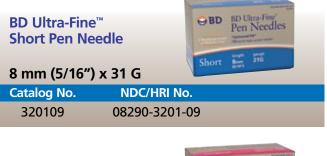

| BD Pen Needles                      |                       |
|-------------------------------------|-----------------------|
| BD Ultra-Fine <sup>™</sup> Nano     | 4 mm (5/32") x 32 G   |
| BD Ultra-Fine <sup>™</sup> Mini     | 5 mm (3/16") x 31 G   |
| BD Ultra-Fine <sup>™</sup> Short    | 8 mm (5/16") x 31 G   |
| BD Ultra-Fine <sup>™</sup> Original | 12.7 mm (1/2") x 29 G |