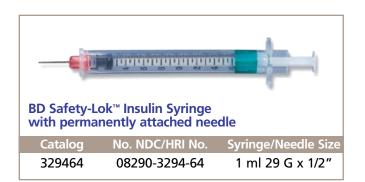

| Catalog No. | No. NDC/HRI No. | Syringe/Needle Size  |
|-------------|-----------------|----------------------|
| 305930      | 08290-5930-01   | 1 mL 29 G x 1/2"     |
| 305932      | 08290-5932-01   | 1/2 mL 29 G x 1/2"   |
| 305934      | 08290-3059-34   | 1/2 mL 30 G x 5/16"  |
| 305935      | 08290-3059-35   | 3/10 mL 29 G x 1/2"  |
| 305937      | 08290-3059-37   | 3/10 mL 31 G x 5/16" |