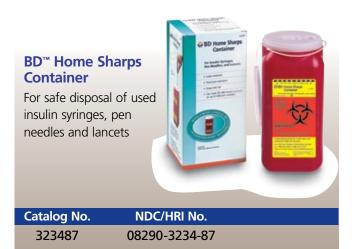

### **BD** Disposal

#### BD Safe-Clip™

Needle clipping and storage device safely holds up to 1,500 needles

Catalog No. 328235 NDC/HRI No. 08290-3282-35 With more than 80 years of experience in making the world's leading brand of insulin delivery products, BD insulin syringes and pen needles meet your needs for quality and comfort. The needles are designed for the ultimate in comfort and come in a variety of lengths and gauges.