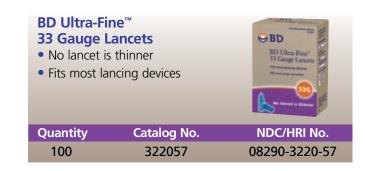

### **BD** Lancets

| <ul> <li>BD Ultra-Fit</li> <li>30 Gauge L</li> <li>Ultra-thin for greater con</li> <li>Fits most la</li> </ul> | ancets<br>or<br>nfort |               |
|----------------------------------------------------------------------------------------------------------------|-----------------------|---------------|
| Quantity                                                                                                       | Catalog No.           | NDC/HRI No.   |
| 100                                                                                                            | 325773                | 08290-3257-73 |
| 200                                                                                                            | 325772                | 08290-3257-72 |