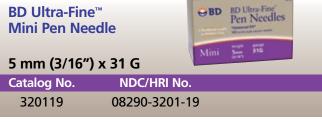

| BD Pen Needles                      |                       |
|-------------------------------------|-----------------------|
| BD Ultra-Fine <sup>™</sup> Nano     | 4 mm (5/32") x 32 G   |
| BD Ultra-Fine <sup>™</sup> Mini     | 5 mm (3/16") x 31 G   |
| BD Ultra-Fine <sup>™</sup> Short    | 8 mm (5/16") x 31 G   |
| BD Ultra-Fine <sup>™</sup> Original | 12.7 mm (1/2") x 29 G |